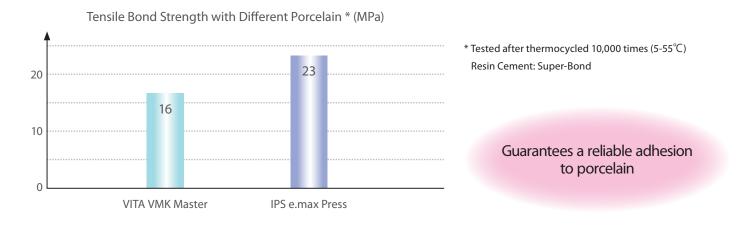

# Super-Bond Universal Ceramic Primer

Designed for All Types of Ceramic and Zirconia Assured Bonding Performance Excellent Quality Stability



uper-Bond

QUDA \*

## Super-Bond Universal Ceramic Primer

A priming agent for ceramic surface. Application of Super-Bond Universal Ceramic Primer on a ceramic surface before bonding with a dental adhesive resin cement will enhance the bond strength and durability.

#### Bond Strength with Zirconia



### Bond Strength with Porcelain



#### **Clinical Case**

A Zirconia Bridge



Application of Super-Bond Universal Ceramic Primer



Dispense Liquid A and Liquid B, mix and apply to the inner surface of the zirconia bridge

Application of Resin Cement



Use Super-Bond to bond the bridge

After Seating



Made in Japan by

#### SUN MEDICAL CO., LTD.

571-2 Furutaka-cho, Moriyama, Shiga, 524-0044, Japan Phone: +81-77-582-9981 Fax: +81-77-582-9984 http://www.sunmedical.co.jp