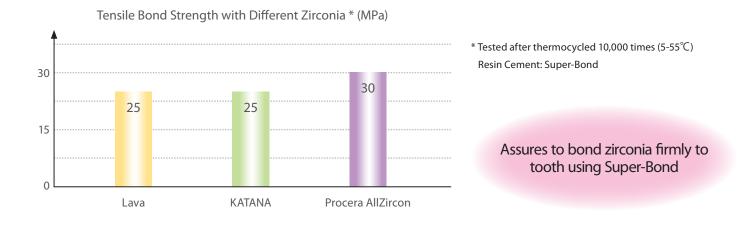

# Super-Bond Universal Ceramic Primer

Designed for All Types of Ceramic and Zirconia Assured Bonding Performance Excellent Quality Stability



uper-Bond

QUDA \*

## Super-Bond Universal Ceramic Primer

A priming agent for ceramic surface. Application of Super-Bond Universal Ceramic Primer on a ceramic surface before bonding with a dental adhesive resin cement will enhance the bond strength and durability.

#### Bond Strength with Zirconia



### Bond Strength with Porcelain



#### **Clinical Case**

A Zirconia Bridge



Application of Super-Bond Universal Ceramic Primer



Dispense Liquid A and Liquid B, mix and apply to the inner surface of the zirconia bridge

Application of Resin Cement



Use Super-Bond to bond the bridge

After Seating



Made in Japan by

#### SUN MEDICAL CO., LTD.

571-2 Furutaka-cho, Moriyama, Shiga, 524-0044, Japan Phone: +81-77-582-9981 Fax: +81-77-582-9984 http://www.sunmedical.co.jp